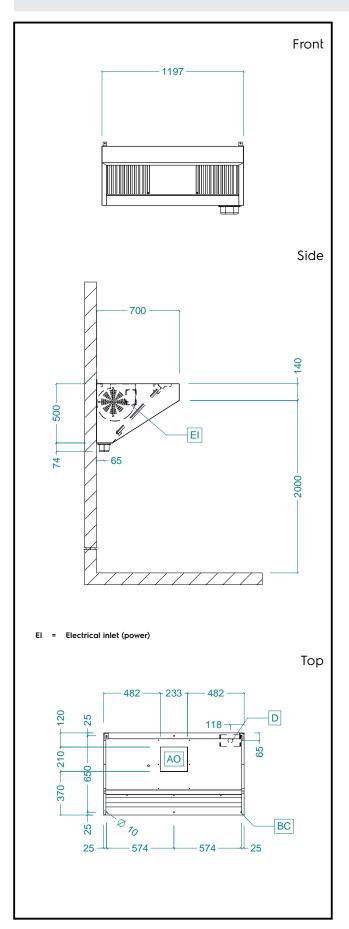

### Electric

Supply voltage:

**644199 (AMPV712DT)** 220-240 V/1N ph/50 Hz

**Total Watts:** 0.3 kW **Built-in Fan Power:** 300 W

**Key Information:** 

External dimensions, Width: 1200 mm
External dimensions, Depth: 700 mm
External dimensions, Height: 500 mm
Net weight: 36 kg